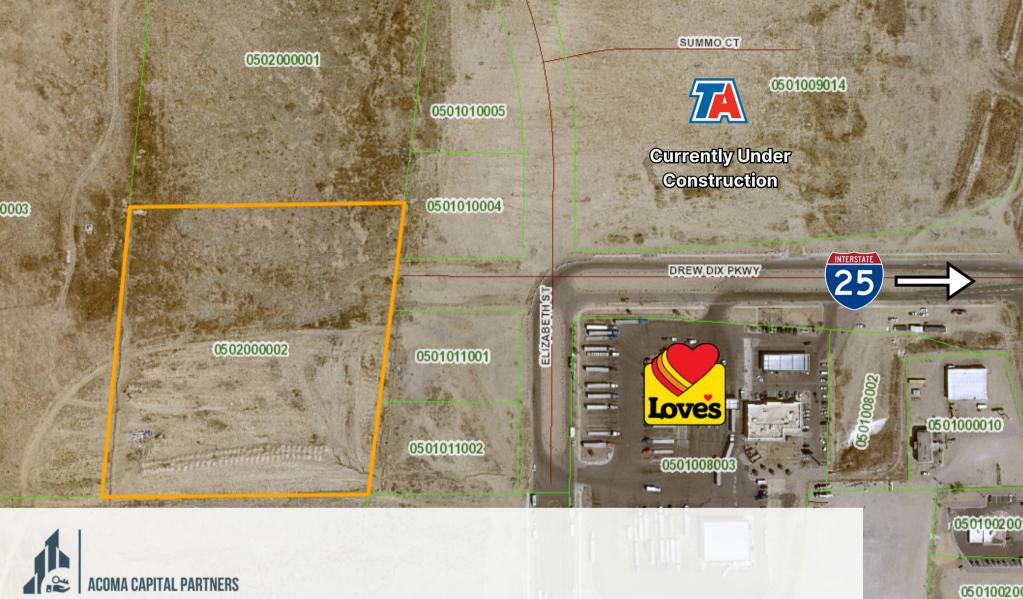

## PUEBLO, COLORADO 10 ACRE PLOT PARCEL NUM. 0502000002

05010020

#### 10 Acre Commercial Plot

- Situated just east of Love's Travel Stop, offering high visibility and accessibility for travelers and local traffic.
- Located directly off I-25, one of Colorado's busiest transportation corridors, with easy access for northbound and southbound traffic
- Recently completed roundabout improves entry to the area, ensuring smooth traffic flow from I-25 and making the property more accessible for customers and visitors.
- Adjacent to growing development with a TA travel center just north of the parcel, enhancing the area's potential as a commercial and travel hub.

#### 10 Acre Commercial Plot

| Price         | \$2,500,000.00                                 |
|---------------|------------------------------------------------|
| Zoning        | B3 - Commercial Highway &<br>Arterial Business |
| Size          | 10 Acres                                       |
| Parcel Number | 0502000002                                     |

#### **Nearby Retailers**

| Love's                        |
|-------------------------------|
| TA Travel Center              |
| Best Buy                      |
| Dick's Sporting Goods         |
| Pueblo Crossing Shopping Mall |