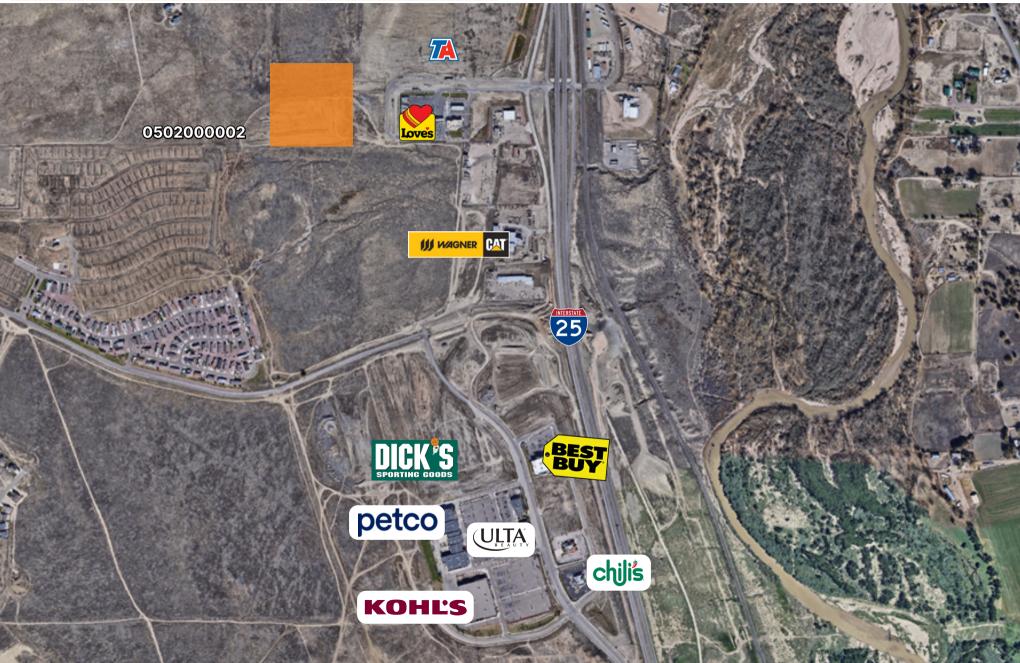

#### 10 Acre Commercial Plot

- Situated just east of Love's Travel Stop, offering high visibility and accessibility for travelers and local traffic.
- Located directly off I-25, one of Colorado's busiest transportation corridors, with easy access for northbound and southbound traffic
- Recently completed roundabout improves entry to the area, ensuring smooth traffic flow from I-25 and making the property more accessible for customers and visitors.
- Adjacent to growing development with a TA travel center just north of the parcel, enhancing the area's potential as a commercial and travel hub.

#### **Nearby Retailers**

| Love's                        |
|-------------------------------|
| TA Travel Center              |
| Best Buy                      |
| Dick's Sporting Goods         |
| Pueblo Crossing Shopping Mall |

# **Site Surroundings**