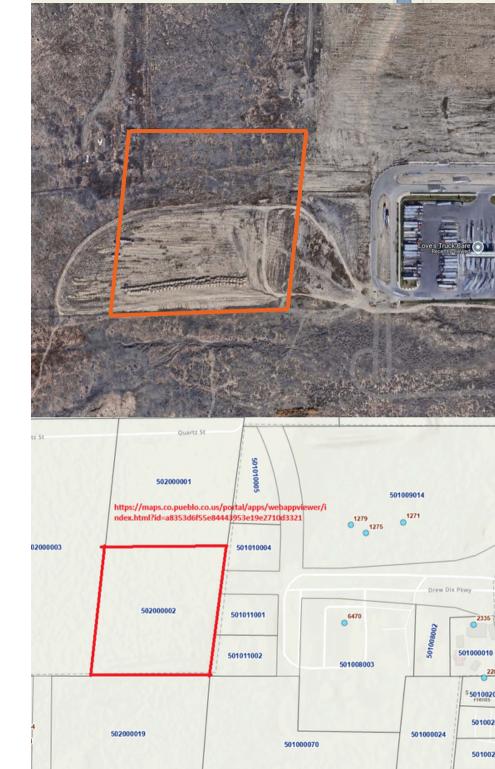

## PUEBLO, COLORADO 10 ACRE PLOT PARCEL NUM. 0502000002

05010020

#### 10 Acre Commercial Plot

| Price         | \$2,500,000.00                                 |
|---------------|------------------------------------------------|
| Zoning        | B3 - Commercial Highway &<br>Arterial Business |
| Size          | 10 Acres                                       |
| Parcel Number | 0502000002                                     |

# **Site Surroundings**