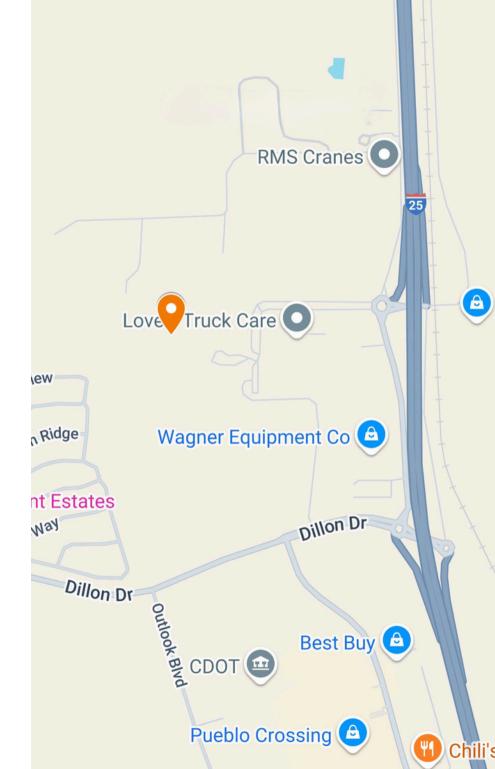

#### **Traffic Count**

| Frontage Rd x N Elizabeth St  | 4,175  |
|-------------------------------|--------|
| Dillon x N Elizabeth St       | 8,705  |
| N I-25 x E Platteville Blvd N | 32,082 |

#### **Nearby Retailers**

| Love's                        |
|-------------------------------|
| TA Travel Center              |
| Best Buy                      |
| Dick's Sporting Goods         |
| Pueblo Crossing Shopping Mall |

# **Site Surroundings**