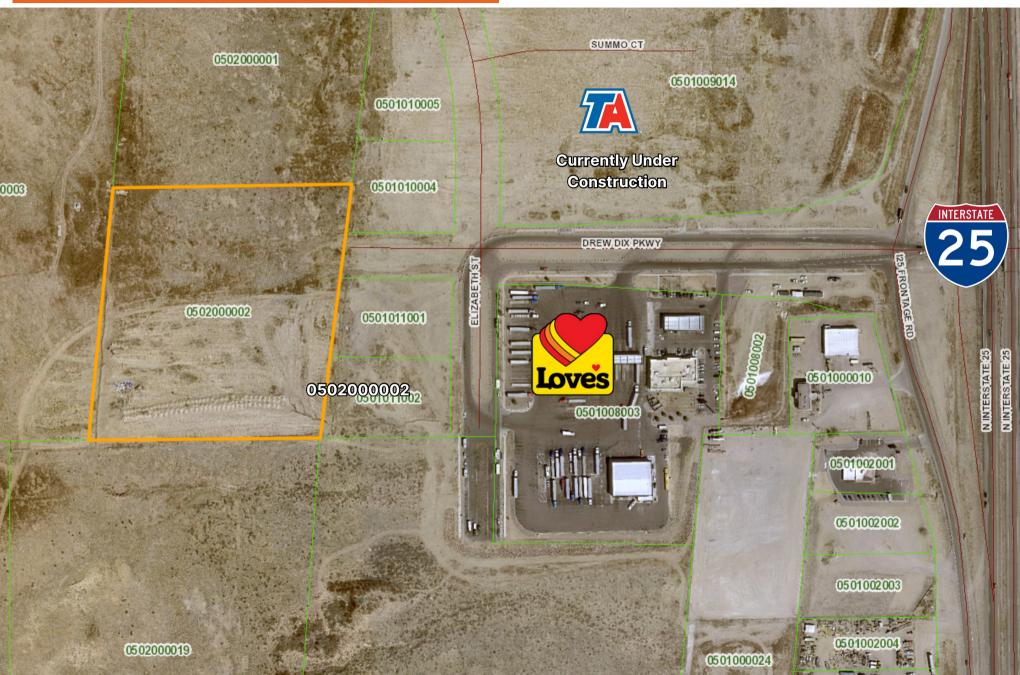

## PUEBLO, COLORADO 10 ACRE PLOT PARCEL NUM. 0502000002

05010020

#### 10 Acre Commercial Plot

- Situated just east of Love's Travel Stop, offering high visibility and accessibility for travelers and local traffic.
- Located directly off I-25, one of Colorado's busiest transportation corridors, with easy access for northbound and southbound traffic
- Recently completed roundabout improves entry to the area, ensuring smooth traffic flow from I-25 and making the property more accessible for customers and visitors.
- Adjacent to growing development with a TA travel center just north of the parcel, enhancing the area's potential as a commercial and travel hub.

#### 10 Acre Commercial Plot

| Price         | \$2,500,000.00                                 |
|---------------|------------------------------------------------|
| Zoning        | B3 - Commercial Highway &<br>Arterial Business |
| Size          | 10 Acres                                       |
| Parcel Number | 0502000002                                     |